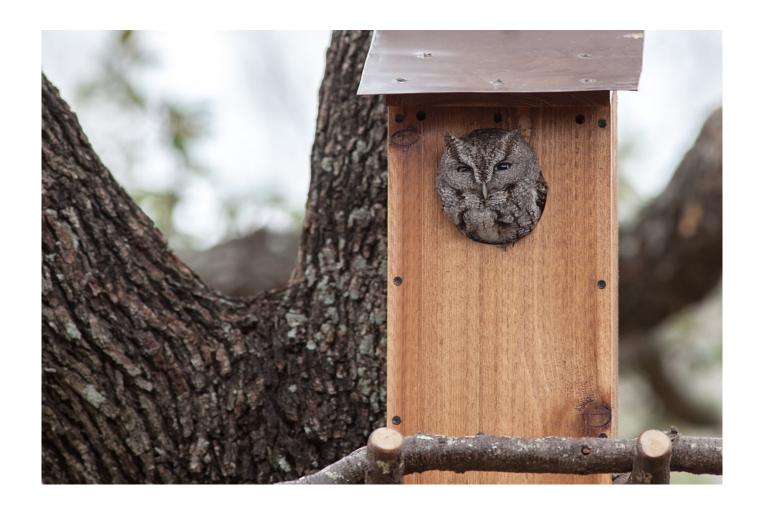

## Lenovo Launches Modular ThinkPad X1 Tablet, Laptops, and More Ahead of CES

Because barn owls fly low, make sure the boxes are away from any road traffic and human activity. 2. Find the Right Box for You. Next, decide on .... If owls live in your area, building and installing an owl box might attract a pair to your backyard. Some common owl species, like barn owls, are .... DIY plans for building a screech owl nesting box. This article includes diagrams, photos and step-by-step ... WTF The Pirate Bay. Now Without Torrents

## Symantec Endpoint Protection v14.2.3335.1000 Crack

Is a barn owl box right for your yard? ... Many of the same retailers also offer box building plans and tips for birders who would like to construct their own boxes.. A nesting box for a spotted eagle owl will differ from that of a barn owl for example, so you need to make sure which type of birds occur naturally in your area .... Building an owl box is a great way to encourage them to your garden. Many owls will make use of an artificial nest box such as African wood .... Owls, particularly the Spotted Eagle Owls and to a lesser extent the Barn. Owls, are surprisingly common in built up areas. Their abundance is due to.. Install the box. Place the box 10 to 15 feet up in a tree. Screech owls don't build nests inside the box, so make sure you scatter 2 to 3 inches of untreated wood shavings (such as those sold for rabbit bedding at pet stores) at the bottom. Some people use fallen, dried pine needles or leaves instead. 3d2ef5c2b0 Best free Email Backup software for Windows 10