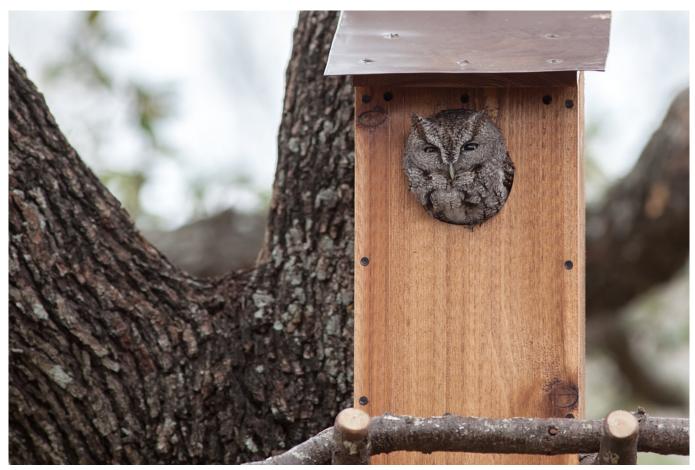

## Lenovo Launches Modular ThinkPad X1 Tablet, Laptops, and More Ahead of CES

Because barn owls fly low, make sure the boxes are away from any road traffic and human activity. 2. Find the Right Box for You. Next, decide on .... If owls live in your area, building and installing an owl box might attract a pair to your backyard. Some common owl species, like barn owls, are .... DIY plans for building a screech owl nesting box. This article includes diagrams, photos and step-by-step ... WTF The Pirate Bay. Now Without Torrents

## Symantec Endpoint Protection v14.2.3335.1000 Crack

Is a barn owl box right for your yard? ... Many of the same retailers also offer box building plans and tips for birders who would like to construct their own boxes.. A nesting box for a spotted eagle owl will differ from that of a barn owl for example, so you need to make sure which type of birds occur naturally in your area .... Building an owl box is a great way to encourage them to your garden. Many owls will make use of an artificial nest box such as African wood .... Owls, particularly the Spotted Eagle Owls and to a lesser extent the Barn. Owls, are surprisingly common in built up areas. Their abundance is due to.. Install the box. Place the box 10 to 15 feet up in a tree. Screech owls don't build nests inside the box, so make sure you scatter 2 to 3 inches of untreated wood shavings (such as those sold for rabbit bedding at pet stores) at the bottom. Some people use fallen, dried pine needles or leaves instead. 3d2ef5c2b0 Best free Email Backup software for Windows 10